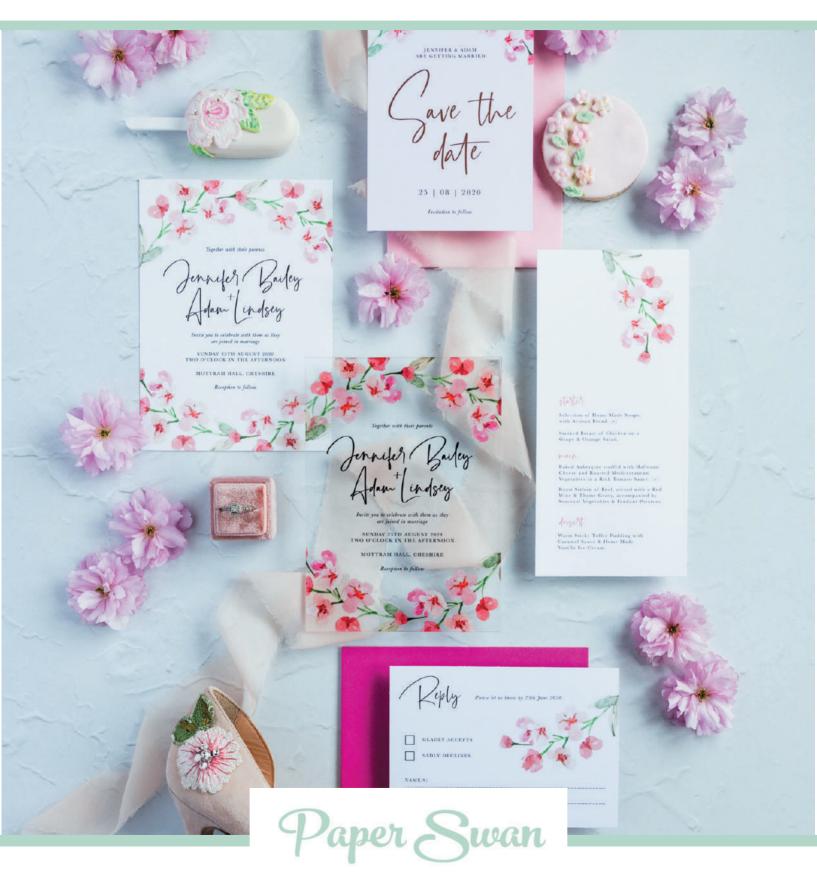

# Cherry Blossom Wedding Stationery Collection

Inspired by beautiful pink blossom trees. Featuring hand painted watercolour flowers and script lettering.

## **Cherry Blossom** Wedding Collection

Style **Timeless Romance** 

Detailing Hand painted watercolour floral branches and script lettering.

This collection can be fully customised with your wordings and colour palette, and is available in a range of luxury papers and finishes.