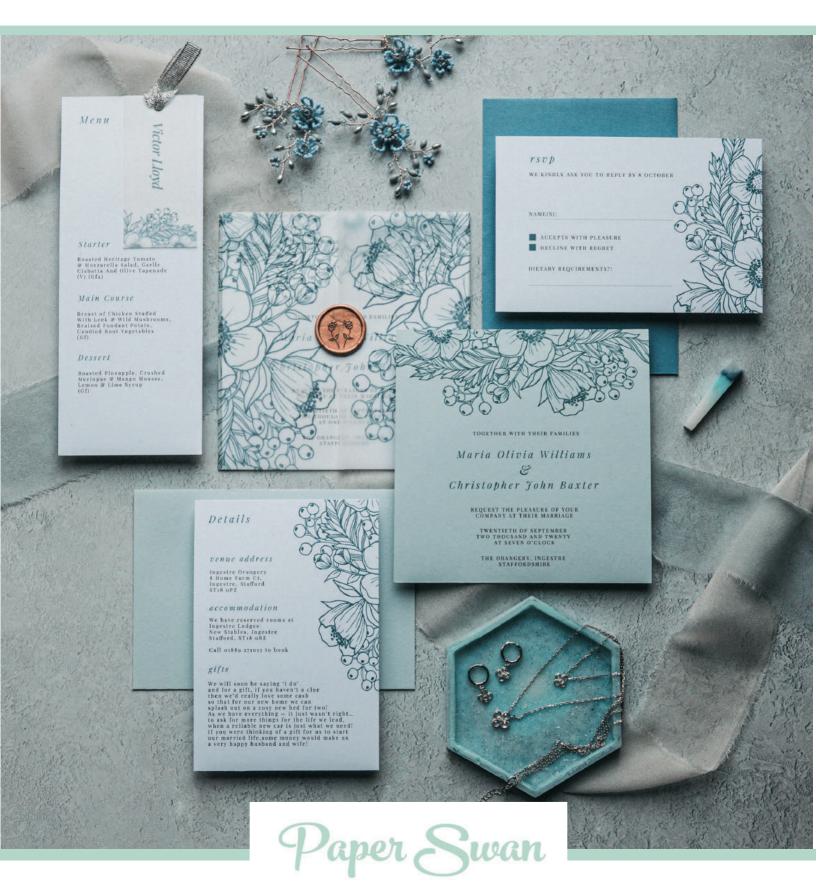

# Enchanted Romance Wedding Collection

Style

Sophisticated & Contemporary

## Detailing

Hand drawn botanicals and delicate flowers with classic lettering.

This collection can be fully customised with your wordings and colour palette, and is available in a range of luxury coloured papers and finishes.